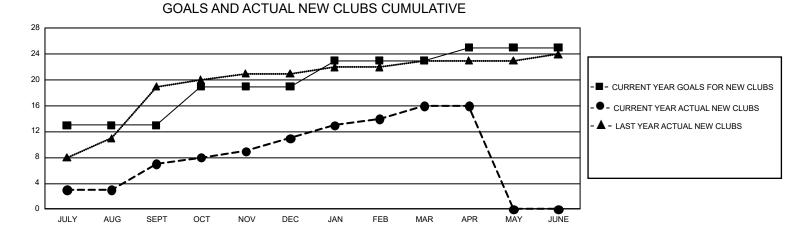

## GMT MONTHLY MEMBERSHIP PROGRESS REPORT

GMT Constitutional Area 6, Group O

REPORT DOES NOT INCLUDE CLUBS IN UNDISTRICTED AREAS.

| Clubs                 |               |           |               | Members               |                        |                         |                                                    |  |  |
|-----------------------|---------------|-----------|---------------|-----------------------|------------------------|-------------------------|----------------------------------------------------|--|--|
| RESULTS FOR 2019-2020 |               |           |               | RESULTS FOR 2019-2020 |                        |                         |                                                    |  |  |
| QUARTER               | NEW CLUB GOAL | NEW CLUBS | DROPPED CLUBS | QUARTER MEM           | BER GROWTH NET<br>GOAL | MEMBER GROWTH<br>ACTUAL | DROPPED<br>MEMBERS ACTUAL<br>(including transfers) |  |  |
| JULY/AUG/SEPT         | 39            | 7         | 0             | JULY/AUG/SEPT         | 1,350                  | 461                     | 404                                                |  |  |
| OCT/NOV/DEC           | 18            | 4         | 17            | OCT/NOV/DEC           | 1,200                  | 396                     | 1,097                                              |  |  |
| JAN/FEB/MAR           | 12            | 5         | 4             | JAN/FEB/MAR           | 1,140                  | 661                     | 337                                                |  |  |
| APR/MAY/JUNE          | 6             | 0         | 0             | APR/MAY/JUNE          | 960                    | 99                      | 10                                                 |  |  |