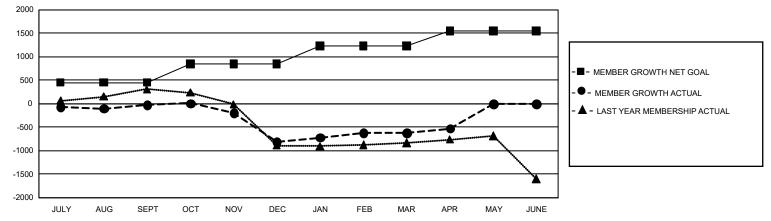

## GMT MONTHLY MEMBERSHIP PROGRESS REPORT

GMT Constitutional Area 6, Group O

REPORT DOES NOT INCLUDE CLUBS IN UNDISTRICTED AREAS.

| Clubs                 |               |           |               | Members               |                        |                         |                                                    |  |  |
|-----------------------|---------------|-----------|---------------|-----------------------|------------------------|-------------------------|----------------------------------------------------|--|--|
| RESULTS FOR 2019-2020 |               |           |               | RESULTS FOR 2019-2020 |                        |                         |                                                    |  |  |
| QUARTER               | NEW CLUB GOAL | NEW CLUBS | DROPPED CLUBS | QUARTER MEM           | BER GROWTH NET<br>GOAL | MEMBER GROWTH<br>ACTUAL | DROPPED<br>MEMBERS ACTUAL<br>(including transfers) |  |  |
| JULY/AUG/SEPT         | 39            | 7         | 0             | JULY/AUG/SEPT         | 1,350                  | 461                     | 404                                                |  |  |
| OCT/NOV/DEC           | 18            | 4         | 17            | OCT/NOV/DEC           | 1,200                  | 396                     | 1,097                                              |  |  |
| JAN/FEB/MAR           | 12            | 5         | 4             | JAN/FEB/MAR           | 1,140                  | 661                     | 337                                                |  |  |
| APR/MAY/JUNE          | 6             | 0         | 0             | APR/MAY/JUNE          | 960                    | 99                      | 10                                                 |  |  |